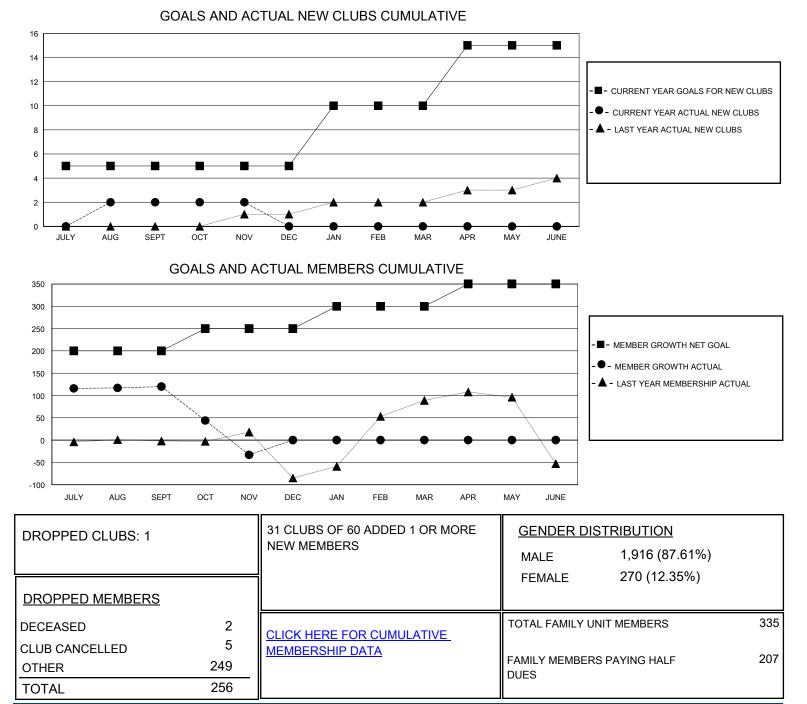

## MONTHLY MEMBERSHIP PROGRESS REPORT

District 316 J

Results as of: 11/30/2023

| GMT:                  |               |           |               |                       |                       |                         | GMT CA                                             |
|-----------------------|---------------|-----------|---------------|-----------------------|-----------------------|-------------------------|----------------------------------------------------|
| Clubs                 |               |           |               | Members               |                       |                         |                                                    |
| RESULTS FOR 2023-2024 |               |           |               | RESULTS FOR 2023-2024 |                       |                         |                                                    |
| QUARTER               | NEW CLUB GOAL | NEW CLUBS | DROPPED CLUBS | QUARTER MEMB          | ER GROWTH NET<br>GOAL | MEMBER GROWTH<br>ACTUAL | DROPPED<br>MEMBERS ACTUAL<br>(including transfers) |
| JULY/AUG/SEPT         | 5             | 2         | 1             | JULY/AUG/SEPT         | 200                   | 218                     | 89                                                 |
| OCT/NOV/DEC           | 0             | 0         | 0             | OCT/NOV/DEC           | 50                    | 17                      | 167                                                |
| JAN/FEB/MAR           | 5             | 0         | 0             | JAN/FEB/MAR           | 50                    | 0                       | 0                                                  |
| APR/MAY/JUNE          | 5             | 0         | 0             | APR/MAY/JUNE          | 50                    | 0                       | 0                                                  |